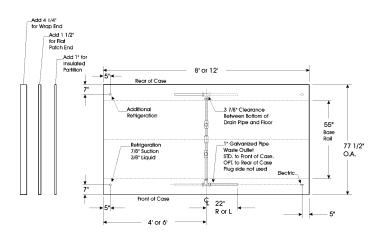

## **Optional Features**

- E.C.M. fan motors reward you with exceptional energy savings.
- White powder coated display screens create your merchandising masterpiece.
- Flat or wrap-around ends are available as an alternative to the seven-foot end cases.
- Non-refrigerated superstructure shelving, with or without lights, adds a variety of merchandising options to your product presentations.
- Split coils per well for NTJ series, allow twin temperature merchandising (frozen food/ice cream) or dual temperature merchandising (frozen food. medium temperature) on opposite sides of the island.
- Dual temperature and medium temperature applications are available per case for the NFJ series..
- · Gas defrost.

|       | Case   |                                   | Capacity in |
|-------|--------|-----------------------------------|-------------|
| Model | Length | Description                       | Cubic Feet  |
| NFJ8  | 8'     | Frozen Food Jumbo Island          | 50.8        |
| NFJ12 | 12'    | Frozen Food Jumbo Island          | 76.1        |
| NCJ8  | 8'     | Ice Cream Jumbo Island            | 50.8        |
| NCJ12 | 12'    | Ice Cream Jumbo Island            | 76.1        |
| NTJ8  | 8'     | Frozen Food/Ice Cream Jumbo Islan | d 50.8      |
| NTJ12 | 12'    | Frozen Food/Ice Cream Jumbo Islan | d 76.1      |
| NFJE  | 54.5"  | Frozen Food Jumbo Island End      | 17.5        |
| NCJE  | 54.5"  | Ice Cream Jumbo Island End        | 17.5        |