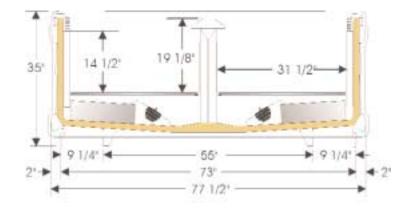

|       | Case   |                                   | Capacity in |
|-------|--------|-----------------------------------|-------------|
| Model | Length | Description                       | Cubic Feet  |
| NFJ8  | 8'     | Frozen Food Jumbo Island          | 50.8        |
| NFJ12 | 12'    | Frozen Food Jumbo Island          | 76.1        |
| NCJ8  | 8'     | Ice Cream Jumbo Island            | 50.8        |
| NCJ12 | 12'    | Ice Cream Jumbo Island            | 76.1        |
| NTJ8  | 8'     | Frozen Food/Ice Cream Jumbo Islan | d 50.8      |
| NTJ12 | 12'    | Frozen Food/Ice Cream Jumbo Islan | d 76.1      |
| NFJE  | 54.5"  | Frozen Food Jumbo Island End      | 17.5        |
| NCJE  | 54.5"  | Ice Cream Jumbo Island End        | 17.5        |