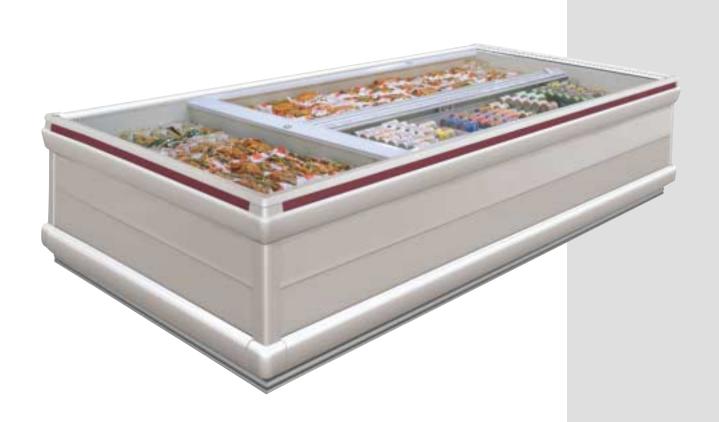

## NFJ/NCJ/NTJ Frozen Food/Ice Cream Jumbo Island Merchandisers

Tyler's NFJ/NCJ/NTJ Frozen Food/Ice Cream Jumbo Island Merchandisers are factory assembled to serve as multi-purpose merchandisers in your frozen food department. The NFJ is available with dual and medium temperature controls, per case. A split coil NTJ is the perfect solution for twin or dual temperature merchandising, per well.