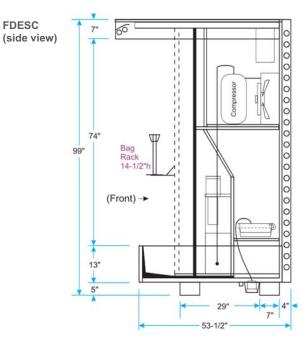

The FDESC open floral spot merchandiser provides a strong floral display presence with its three-sided display area. The mobility of its selfcontained refrigeration system allows the FDESC to be placed in strategic places throughout a store.

## Features & Benefits

- Self-contained refrigeration system with R22 refrigerant allows for additional mobility. NOTE: 220 volt power supply required for self-contained operation.
- Three-sided vertical display area increases visibility of floral products.
- Open seamless drain pan allows display of free-standing potted
- Two rows of energy-efficient T8 canopy lights on three sides for increased product illumination.
- Solid steel base adds strength and durability.
- Removable back panel for easy component cleaning and maintenance.

## **Options**

- Vases available in various sizes.
- Bag holder racks.
- Condensate pans and heaters.
- Night curtains.

Specifications are subject to engineering changes without notice.

| Model | Case Length | Description                                | Floral Display<br>Area in Cu. Ft. |
|-------|-------------|--------------------------------------------|-----------------------------------|
| FDESC | 103"        | Self-Contained, Three-Sided<br>Open Floral | 97.5                              |