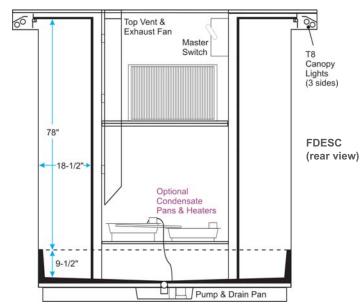

## Features & Benefits

- Self-contained refrigeration system with R22 refrigerant allows for additional mobility. NOTE: 220 volt power supply required for self-contained operation.
- Three-sided vertical display area increases visibility of floral products.
- Open seamless drain pan allows display of free-standing potted
- Two rows of energy-efficient T8 canopy lights on three sides for increased product illumination.
- Solid steel base adds strength and durability.
- Removable back panel for easy component cleaning and maintenance.