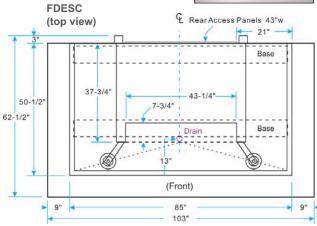

## **Options**

- Vases available in various sizes.
- Bag holder racks.
- Condensate pans and heaters.
- Night curtains.

Specifications are subject to engineering changes without notice.

| Model | Case Length | Description                                | Floral Display<br>Area in Cu. Ft. |
|-------|-------------|--------------------------------------------|-----------------------------------|
| FDESC | 103"        | Self-Contained, Three-Sided<br>Open Floral | 97.5                              |