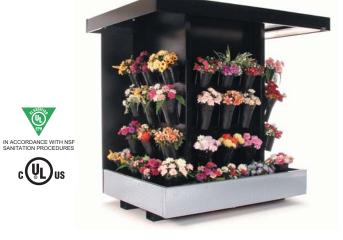

The FDESC open floral spot merchandiser provides a strong floral display presence with its three-sided display area. The mobility of its selfcontained refrigeration system allows the FDESC to be placed in strategic places throughout a store.

## Features & Benefits

- Self-contained refrigeration system with R22 refrigerant allows for additional mobility. NOTE: 220 volt power supply required for self-contained operation.
- Three-sided vertical display area increases visibility of floral products.
- Open seamless drain pan allows display of free-standing potted
- Two rows of energy-efficient T8 canopy lights on three sides for increased product illumination.
- Solid steel base adds strength and durability.
- Removable back panel for easy component cleaning and maintenance.