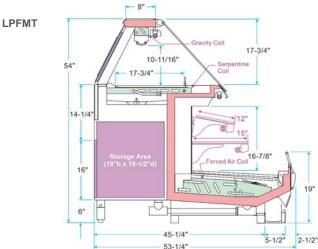

# LPFMT, LPFDT Front-Lift Straight Glass Dome Top

LPFDT

LPFMT and LPFDT combination merchandisers offer the flexibility of a self-service open front with a straight glass service area on top. The LPFMT dome has a gravity-coil on top and a bottom serpentine coil below to keep meats fresh. The LPFDT dome has a bottom forced-air coil for the display of fresh deli products.

## Features & Benefits

- Energy-efficient copper tube and aluminum fin gravity and forced air coils for both cases and a copper tube serpentine bottom dome-top coil for the LPFMT.
- Single row of energy-efficient T8 dome-top lights and T8 top selfservice lights for increased product illumination.
- Easy lifting, tempered front glass on service section improves access for merchandising and cleaning.
- Clear sliding rear doors for easy access to dome-top interior.
- Two solid steel base rails and adjustable rear pipe legs provide strength and durability to the case with cleaning access under the rear of the case.
- · Off-cycle defrost.