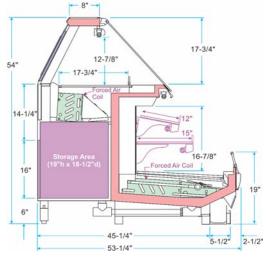

# LPFMT, LPFDT Front-Lift Straight Glass Dome Top

LPFDT

LPFMT and LPFDT combination merchandisers offer the flexibility of a self-service open front with a straight glass service area on top. The LPFMT dome has a gravity-coil on top and a bottom serpentine coil below to keep meats fresh. The LPFDT dome has a bottom forced-air coil for the display of fresh deli products.

## Features & Benefits

- Energy-efficient copper tube and aluminum fin gravity and forced air coils for both cases and a copper tube serpentine bottom dome-top coil for the LPFMT.
- Single row of energy-efficient T8 dome-top lights and T8 top selfservice lights for increased product illumination.
- Easy lifting, tempered front glass on service section improves access for merchandising and cleaning.
- Clear sliding rear doors for easy access to dome-top interior.
- Two solid steel base rails and adjustable rear pipe legs provide strength and durability to the case with cleaning access under the rear of the case.
- · Off-cycle defrost.