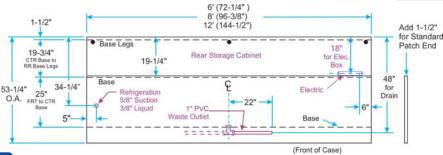

Specifications are subject to engineering changes without notice.

| Model                   | Case<br>Length | Description                                                    | Capacity in<br>Cubic Feet |
|-------------------------|----------------|----------------------------------------------------------------|---------------------------|
| LPFMT (dome-top)        | 6' • 8' • 12'  | Lift Straight Front Glass with std. gravity & serpentine coils | 7.2 • 9.6 • 14.3          |
| LPFDT (dome-top)        | 6' • 8' • 12'  | Lift Straight Front Glass with standard forced air lower coil  | 8.3 • 11.1 • 16.6         |
| LPFMT/DT (self-service) | 6' • 8' • 12'  | Glass Front, standard coil with optional 12" & 15" shelves     | 12.4 • 16.5 • 24.8        |