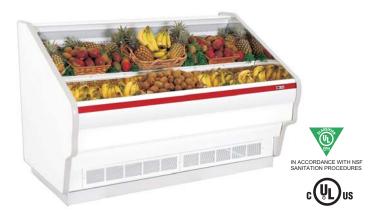

# N2PSSC Mobile Bulk Produce

Optional Light Bar

Load Line

Base with Self-Contained Refrigeration and drainage

31-5/8"

4' (48-1/4"), 6' (72-1/4")

7-7/16"

15-3/4"

The N2PSSC bulk produce merchandiser has its own self-contained refrigeration system and swivel caster wheels for flexible, on-the-spot mobile product presentations.

### Features & Benefits

- Self-contained refrigeration system with R404A refrigerant.
   1/2 HP condensing unit and evaporative condensate pan provides all refrigeration and drainage for the case.
- Telescoping white powder-coated display screens enhance product presentation.
- Four swivel caster wheels provide easy mobility. Two wheel-locks provide stability when in a rested position.
- Fan assembly design allows access to coil and drain in bottom of case.
- Off-cycle defrost.
- 7-7/16" top shelf adds merchandising flexibility.