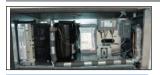

### Features & Benefits

- Self-contained refrigeration system with R404A refrigerant.
   1/2 HP condensing unit and evaporative condensate pan provides all refrigeration and drainage for the case.
- Telescoping white powder-coated display screens enhance product presentation.
- Four swivel caster wheels provide easy mobility. Two wheel-locks provide stability when in a rested position.
- Fan assembly design allows access to coil and drain in bottom of case.
- Off-cycle defrost.
- 7-7/16" top shelf adds merchandising flexibility.

### Self-Contained Refrigeration Access

Opening the front panel allows access to the condensate evaporation system.