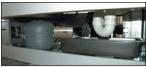

### Self-Contained Refrigeration Access

Opening the front panel allows access to the condensate evaporation system.