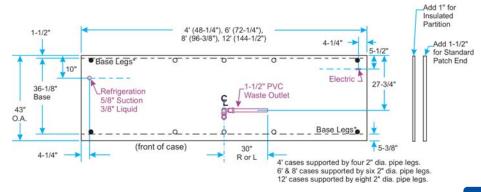

## Options

- · Glass windows on patch end panels.
- White powder-coated display screens.
- Step trays and food pans.
- Scale shelves.

Specifications are subject to engineering changes without notice.

| Model | Case Length       | Description                                                     | Capacity in<br>Cubic Feet |
|-------|-------------------|-----------------------------------------------------------------|---------------------------|
| NFM   | 4' • 6' • 8' • 12 | Fixed Curved Front Glass with<br>std gravity & serpentine coils | 14.6 • 21.9 • 29.3 • 43.8 |