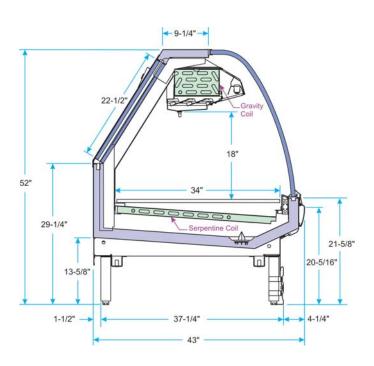

## Features & Benefits

- Energy-efficient copper tube and aluminum fin coils.
- Increased insulation factor with triple-pane sealed front glass.
- Front glass is seamless across the case length for better viewing.
- Single row of T8 top lights for increased product illumination.
- 22-1/2" clear sliding rear doors for easy access to interior.
- Easily removable interior components for quicker cleaning.
- Pipe leg base and removable kickplate facilitate cleaning under the case.
- Off-cycle defrost.

## Options

- · Glass windows on patch end panels.
- White powder-coated display screens.
- Step trays and food pans.
- Scale shelves.

Specifications are subject to engineering changes without notice.

| Model | Case Length       | Description                                                     | Capacity in<br>Cubic Feet |
|-------|-------------------|-----------------------------------------------------------------|---------------------------|
| NFM   | 4' • 6' • 8' • 12 | Fixed Curved Front Glass with<br>std gravity & serpentine coils | 14.6 • 21.9 • 29.3 • 43.8 |