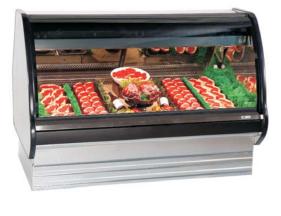

NFM Fixed Curved Glass

NFM Fixed curved glass service merchandisers provide dual-coil cooling that maximizes the integrity of fresh meat products. A single sealed triple-pane front glass offers seamless front viewing while increasing the case's insulating factor, providing an energy-efficient alternative to lift glass versions.

## Features & Benefits

- Energy-efficient copper tube and aluminum fin coils.
- Increased insulation factor with triple-pane sealed front glass.
- Front glass is seamless across the case length for better viewing.
- Single row of T8 top lights for increased product illumination.
- 22-1/2" clear sliding rear doors for easy access to interior.
- Easily removable interior components for quicker cleaning.
- Pipe leg base and removable kickplate facilitate cleaning under the case.
- Off-cycle defrost.