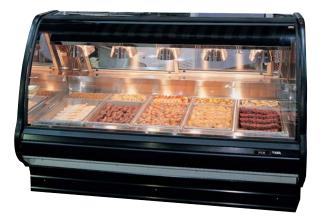

NLH hot food service merchandisers provide wet or dry heat evenly for a controlled, consistent environment throughout the case's interior to maximize product integrity. The front curved glass is designed to maximize product viewing, while the glass lift system allows easy front access for stocking and merchandising of baked goods.

## Features & Benefits

- Dual overhead heat lamps over each food well maintain even heat distribution.
- Protected incandescent canopy lamps enhance product illumination.
- Patented counter-weighted mechanical hinges allow easy lifting of tempered, thermopane front glass.
- 22-1/2" clear sliding rear doors for easy access to interior.
- Individual thermostatically controlled food wells hold temperature and expand merchandising flexibility. Food wells may be operated wet or dry.
- Complete stainless steel interior for ease of sanitation and proper heat distribution.
- 7-3/4" full length stainless steel wrap shelf.