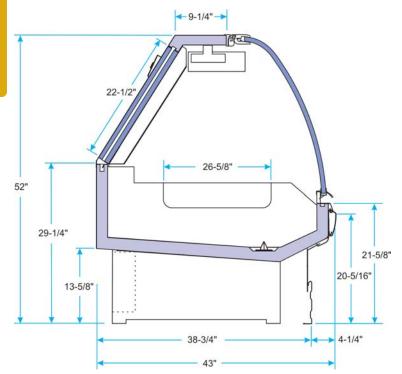

© 2008 Carrier Commercial Refrigeration, Inc. TY898L

52

43" O.A. 6

6"

38-3/4" to Kickplate Base

Electric