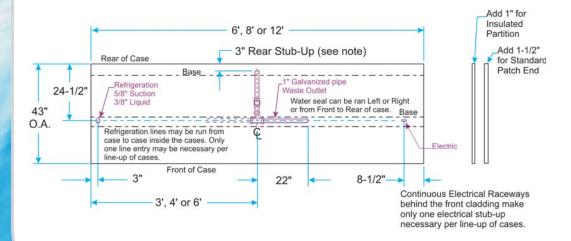

Specifications are subject to engineering changes without notice.

| Model | Case<br>Length | Description                                           | Capacity in Cubic Feet |
|-------|----------------|-------------------------------------------------------|------------------------|
| NMF   | 6' • 8' • 12'  | Solid Front Single-Deck<br>Frozen Food, standard coil | 12.3 • 16.4 • 24.6     |
| NMFG  | 6' • 8' • 12'  | Glass Front Single-Deck<br>Frozen Food, standard coil | 13.1 • 17.5 • 29.2     |