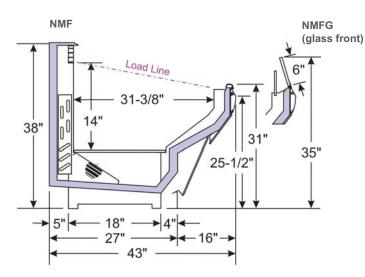

## Features & Benefits

- Energy-efficient copper tube and aluminum fin coils.
- NMFG models have 6" angled clear front glass that enhances product visibility.
- Solid steel base adds strength and durability.
- Easily removable interior components for quicker cleaning.
- Fan assembly design allows access to coil and drain pan.
- Electric defrost.

Specifications are subject to engineering changes without notice.

| Model | Case<br>Length | Description                                           | Capacity in Cubic Feet |
|-------|----------------|-------------------------------------------------------|------------------------|
| NMF   | 6' • 8' • 12'  | Solid Front Single-Deck<br>Frozen Food, standard coil | 12.3 • 16.4 • 24.6     |
| NMFG  | 6' • 8' • 12'  | Glass Front Single-Deck<br>Frozen Food, standard coil | 13.1 • 17.5 • 29.2     |