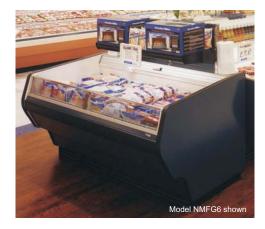

## NMF, NMFG

NMF and NMFG single-deck merchandisers are perfect for quick and easy stocking of products. The NMF's wide open display area allows efficient presentation of packaged frozen food items. For additional product viewing opportunities, choose the NMFG glass front merchandiser.

## Features & Benefits

- Energy-efficient copper tube and aluminum fin coils.
- NMFG models have 6" angled clear front glass that enhances product visibility.
- Solid steel base adds strength and durability.
- Easily removable interior components for quicker cleaning.
- Fan assembly design allows access to coil and drain pan.
- Electric defrost.