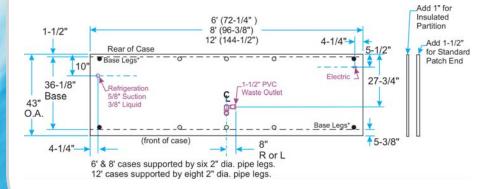

| <u> </u>  |   | Load Line        |    | -           |           |
|-----------|---|------------------|----|-------------|-----------|
| 1-11/16"  |   | 32               | 2" |             | 29-3/16   |
| 29-3/16"  |   |                  |    |             | _ 1       |
| 1         |   |                  |    |             | 21-11/16" |
| 13-11/16" |   |                  |    | 20-5/       | 16"       |
| <u> </u>  |   |                  |    |             |           |
| 1-1/2"    | - | <b>36-1/8"</b> - | -  | <b>←</b> 1" |           |

| Model | Case<br>Length | Description                        | Capacity in Cubic Feet |
|-------|----------------|------------------------------------|------------------------|
| NNG   | 6' • 8' • 12'  | Glass Front Self-Service, std coil | 12.3 • 16.4 • 24.6     |