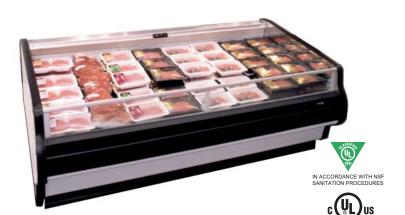

NNG

NNG low-profile self-service merchandisers are a great companion to any service merchandiser lineup, allowing wide-open easy access for the consumer. This single-deck merchandiser offers high visibility presentation of pre-packaged cheeses and deli products, which is enhanced with 6" angled front glass.