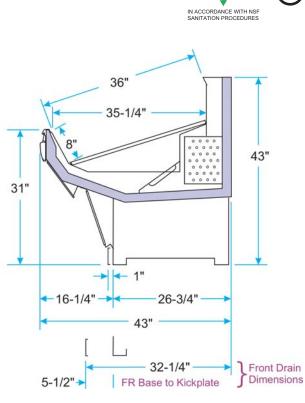

## Options

- ECM fan motors for additional energy savings.
- · Step screens, fences, water spray hoses, scale hangers.

Specifications are subject to engineering changes without notice.

| Model | Case<br>Length | Description                                | Capacity in<br>Cubic Feet |
|-------|----------------|--------------------------------------------|---------------------------|
| NP    | 8' • 12'       | Single-Deck Bulk Produce,<br>standard coil | 15.6 • 23.5               |