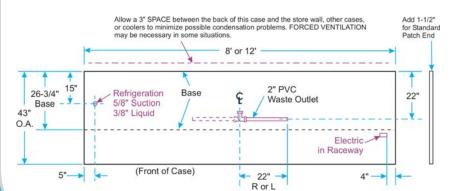

## Options

- ECM fan motors for additional energy savings.
- · Step screens, fences, water spray hoses, scale hangers.

Specifications are subject to engineering changes without notice.

| Model | Case<br>Length | Description                                | Capacity in<br>Cubic Feet |
|-------|----------------|--------------------------------------------|---------------------------|
| NP    | 8' • 12'       | Single-Deck Bulk Produce,<br>standard coil | 15.6 • 23.5               |