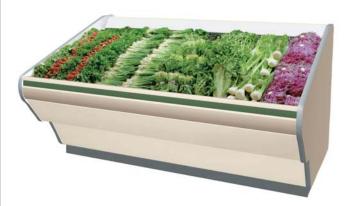

ա

(**VL)**US

NP single-deck bulk produce merchandisers feature a variety of merchandising options that allows creative presentation of produce. In addition to serving as a standard self-service bulk produce merchandiser, the NP can be utilized to display fresh-cut products, iced melons or as an iced juice bar.