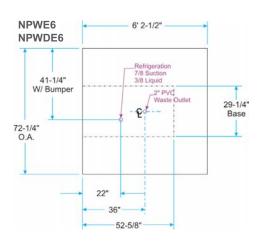

| Model             | Case<br>Length          | Description                                                 | Capacity in<br>Cubic Feet    |
|-------------------|-------------------------|-------------------------------------------------------------|------------------------------|
| NPW /<br>NPWD     | 8' • 12'                | Center Bulk Produce Island,<br>standard coils / no coils    | 40.0 • 60.0                  |
| NPWE /<br>NPWDE   | 6' • 8' • 12'           | Bulk Produce Island w/ 1 End,<br>standard coils / no coils  | 30.0 • 40.0 • 60.0           |
| NPWEE /<br>NPWDEE | 8' • 10' • 12'<br>• 16' | Bulk Produce Island w/ 2 Ends,<br>standard coils / no coils | 40.0 • 50.0 • 60.0<br>• 80.0 |
| NPE /<br>NPDE     | 37"                     | Bulk Produce Island End,<br>standard coil / no coils        | 15.0                         |