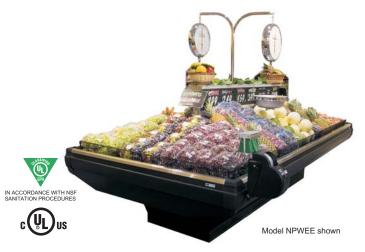

## TYLER

NPW, NPWD, NPWE, NPWDE, NPWEE. NPWDEE, NPE, NPDE

The NPW family of island merchandisers offer several different island variations that allow flexible options for the bulk produce department layout. Tyler also offers the NPWD family merchandisers for live markets and other situations where non-refrigerated display of bulk produce is necessary or desired.

| Model             | Case<br>Length          | Description                                                 | Capacity in<br>Cubic Feet    |
|-------------------|-------------------------|-------------------------------------------------------------|------------------------------|
| NPW /<br>NPWD     | 8' • 12'                | Center Bulk Produce Island,<br>standard coils / no coils    | 40.0 • 60.0                  |
| NPWE /<br>NPWDE   | 6' • 8' • 12'           | Bulk Produce Island w/ 1 End,<br>standard coils / no coils  | 30.0 • 40.0 • 60.0           |
| NPWEE /<br>NPWDEE | 8' • 10' • 12'<br>• 16' | Bulk Produce Island w/ 2 Ends,<br>standard coils / no coils | 40.0 • 50.0 • 60.0<br>• 80.0 |
| NPE /<br>NPDE     | 37"                     | Bulk Produce Island End,<br>standard coil / no coils        | 15.0                         |