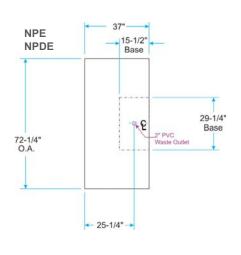

| Model             | Case<br>Length          | Description                                                 | Capacity in<br>Cubic Feet    |
|-------------------|-------------------------|-------------------------------------------------------------|------------------------------|
| NPW /<br>NPWD     | 8' • 12'                | Center Bulk Produce Island,<br>standard coils / no coils    | 40.0 • 60.0                  |
| NPWE /<br>NPWDE   | 6' • 8' • 12'           | Bulk Produce Island w/ 1 End,<br>standard coils / no coils  | 30.0 • 40.0 • 60.0           |
| NPWEE /<br>NPWDEE | 8' • 10' • 12'<br>• 16' | Bulk Produce Island w/ 2 Ends,<br>standard coils / no coils | 40.0 • 50.0 • 60.0<br>• 80.0 |
| NPE /<br>NPDE     | 37"                     | Bulk Produce Island End,<br>standard coil / no coils        | 15.0                         |