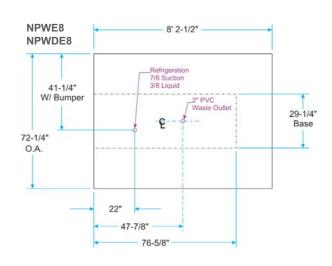

| Model             | Case<br>Length          | Description                                                 | Capacity in<br>Cubic Feet    |
|-------------------|-------------------------|-------------------------------------------------------------|------------------------------|
| NPW /<br>NPWD     | 8' • 12'                | Center Bulk Produce Island,<br>standard coils / no coils    | 40.0 • 60.0                  |
| NPWE /<br>NPWDE   | 6' • 8' • 12'           | Bulk Produce Island w/ 1 End,<br>standard coils / no coils  | 30.0 • 40.0 • 60.0           |
| NPWEE /<br>NPWDEE | 8' • 10' • 12'<br>• 16' | Bulk Produce Island w/ 2 Ends,<br>standard coils / no coils | 40.0 • 50.0 • 60.0<br>• 80.0 |
| NPE /<br>NPDE     | 37"                     | Bulk Produce Island End,<br>standard coil / no coils        | 15.0                         |