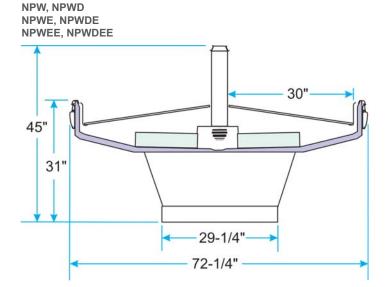

| Model             | Case<br>Length          | Description                                                 | Capacity in<br>Cubic Feet    |
|-------------------|-------------------------|-------------------------------------------------------------|------------------------------|
| NPW /<br>NPWD     | 8' • 12'                | Center Bulk Produce Island,<br>standard coils / no coils    | 40.0 • 60.0                  |
| NPWE /<br>NPWDE   | 6' • 8' • 12'           | Bulk Produce Island w/ 1 End,<br>standard coils / no coils  | 30.0 • 40.0 • 60.0           |
| NPWEE /<br>NPWDEE | 8' • 10' • 12'<br>• 16' | Bulk Produce Island w/ 2 Ends,<br>standard coils / no coils | 40.0 • 50.0 • 60.0<br>• 80.0 |
| NPE /<br>NPDE     | 37"                     | Bulk Produce Island End,<br>standard coil / no coils        | 15.0                         |