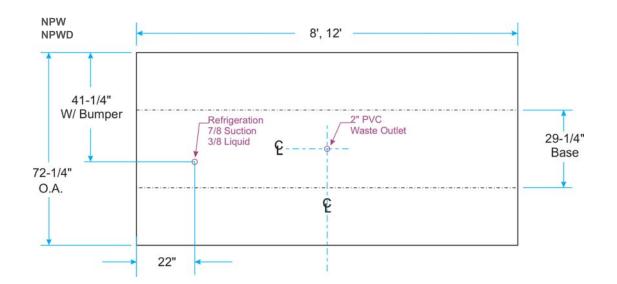

| Model             | Case<br>Length          | Description                                                 | Capacity in<br>Cubic Feet    |
|-------------------|-------------------------|-------------------------------------------------------------|------------------------------|
| NPW /<br>NPWD     | 8' • 12'                | Center Bulk Produce Island,<br>standard coils / no coils    | 40.0 • 60.0                  |
| NPWE /<br>NPWDE   | 6' • 8' • 12'           | Bulk Produce Island w/ 1 End,<br>standard coils / no coils  | 30.0 • 40.0 • 60.0           |
| NPWEE /<br>NPWDEE | 8' • 10' • 12'<br>• 16' | Bulk Produce Island w/ 2 Ends,<br>standard coils / no coils | 40.0 • 50.0 • 60.0<br>• 80.0 |
| NPE /<br>NPDE     | 37"                     | Bulk Produce Island End,<br>standard coil / no coils        | 15.0                         |