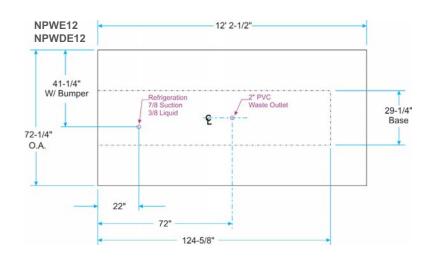

| Model             | Case<br>Length          | Description                                                 | Capacity in<br>Cubic Feet    |
|-------------------|-------------------------|-------------------------------------------------------------|------------------------------|
| NPW /<br>NPWD     | 8' • 12'                | Center Bulk Produce Island,<br>standard coils / no coils    | 40.0 • 60.0                  |
| NPWE /<br>NPWDE   | 6' • 8' • 12'           | Bulk Produce Island w/ 1 End,<br>standard coils / no coils  | 30.0 • 40.0 • 60.0           |
| NPWEE /<br>NPWDEE | 8' • 10' • 12'<br>• 16' | Bulk Produce Island w/ 2 Ends,<br>standard coils / no coils | 40.0 • 50.0 • 60.0<br>• 80.0 |
| NPE /<br>NPDE     | 37"                     | Bulk Produce Island End,<br>standard coil / no coils        | 15.0                         |