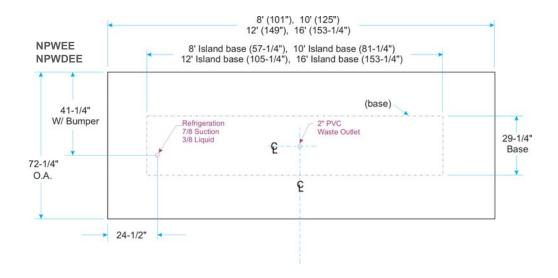

| Model             | Case<br>Length          | Description                                                 | Capacity in<br>Cubic Feet    |
|-------------------|-------------------------|-------------------------------------------------------------|------------------------------|
| NPW /<br>NPWD     | 8' • 12'                | Center Bulk Produce Island,<br>standard coils / no coils    | 40.0 • 60.0                  |
| NPWE /<br>NPWDE   | 6' • 8' • 12'           | Bulk Produce Island w/ 1 End,<br>standard coils / no coils  | 30.0 • 40.0 • 60.0           |
| NPWEE /<br>NPWDEE | 8' • 10' • 12'<br>• 16' | Bulk Produce Island w/ 2 Ends,<br>standard coils / no coils | 40.0 • 50.0 • 60.0<br>• 80.0 |
| NPE /<br>NPDE     | 37"                     | Bulk Produce Island End,<br>standard coil / no coils        | 15.0                         |