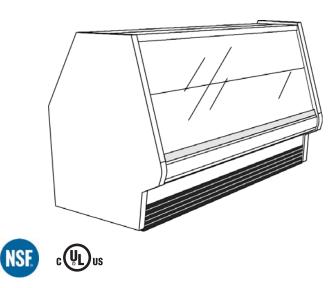

## Hot Food Service Merchandisers

NVH Fixed Vertical Glass

NVH hot food service merchandisers provide wet or dry heat to maximize product integrity. A single front glass offers seamless front viewing. Vertical glass minimizes the reflection and glare of ambient lighting.