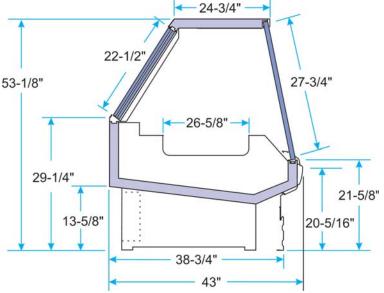

Specifications are subject to engineering changes without notice.

| Model | Case<br>Length | Description                                             | Capacity in<br>Cubic Feet |
|-------|----------------|---------------------------------------------------------|---------------------------|
| NVH4  | 48-1/4"        | Fixed Vertical Front Glass<br>with Three Hot Food Wells | N/A*                      |
| NVH6  | 72-1/4"        | Fixed Vertical Front Glass<br>with Five Hot Food Wells  | N/A*                      |
| NVH8  | 96-3/8"        | Fixed Vertical Front Glass<br>with Seven Hot Food Wells | N/A*                      |