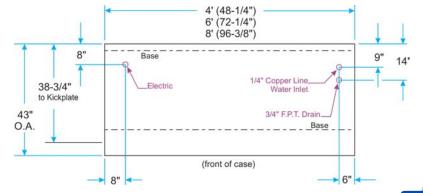

Specifications are subject to engineering changes without notice.

| Model | Case<br>Length | Description                                             | Capacity in<br>Cubic Feet |
|-------|----------------|---------------------------------------------------------|---------------------------|
| NVH4  | 48-1/4"        | Fixed Vertical Front Glass<br>with Three Hot Food Wells | N/A*                      |
| NVH6  | 72-1/4"        | Fixed Vertical Front Glass<br>with Five Hot Food Wells  | N/A*                      |
| NVH8  | 96-3/8"        | Fixed Vertical Front Glass<br>with Seven Hot Food Wells | N/A*                      |