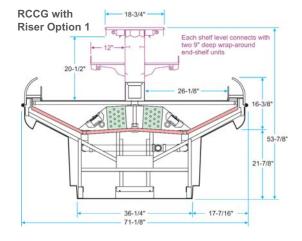

Our RCCG island merchandisers have rounded Plexiglas® corners and a streamlined single-piece tub design for superior product visibility that is attractive to your customers from any direction. The RCCG comes with three riser options that allow for additional presentation possibilities.

Specifications are subject to engineering changes without notice.

| Model                  | Case<br>Length | Description                                                        | Capacity in Cubic Feet* |
|------------------------|----------------|--------------------------------------------------------------------|-------------------------|
| RCCG<br>(Std. Riser)   | 8' • 12' • 16' | Curved Perimeter Plexiglas® with<br>Standard Riser, standard coils | 21.8 • 32.6 • 43.5      |
| RCCG<br>(Riser Opt. 1) | 8' • 12' • 16' | Curved Perimeter Plexiglas® with Riser Option 1, standard coils    | 35.1 • 52.6 • 70.1      |
| RCCG<br>(Riser Opt. 2) | 8' • 12' • 16' | Curved Perimeter Plexiglas® with Riser Option 2, standard coils    | 36.3 • 54.4 • 72.5      |

Riser Option 1 cubic capacity is based on one row of 12" shelving surrounding the center riser. Riser Option 2 cubic capacity is based on two rows of 12" shelving surrounding the center riser.