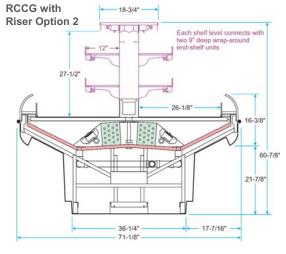

Our RCCG island merchandisers have rounded Plexiglas® corners and a streamlined single-piece tub design for superior product visibility that is attractive to your customers from any direction. The RCCG comes with three riser options that allow for additional presentation possibilities.

Specifications are subject to engineering changes without notice.

| Model                  | Case<br>Length | Description                                                        | Capacity in Cubic Feet* |
|------------------------|----------------|--------------------------------------------------------------------|-------------------------|
| RCCG<br>(Std. Riser)   | 8' • 12' • 16' | Curved Perimeter Plexiglas® with<br>Standard Riser, standard coils | 21.8 • 32.6 • 43.5      |
| RCCG<br>(Riser Opt. 1) | 8' • 12' • 16' | Curved Perimeter Plexiglas® with Riser Option 1, standard coils    | 35.1 • 52.6 • 70.1      |
| RCCG<br>(Riser Opt. 2) | 8' • 12' • 16' | Curved Perimeter Plexiglas® with Riser Option 2, standard coils    | 36.3 • 54.4 • 72.5      |

Riser Option 1 cubic capacity is based on one row of 12" shelving surrounding the center riser. Riser Option 2 cubic capacity is based on two rows of 12" shelving surrounding the center riser.