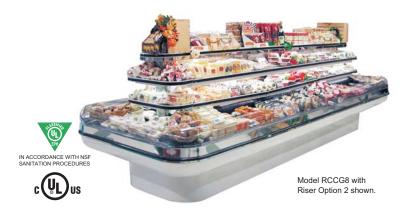

Our RCCG island merchandisers have rounded Plexiglas® corners and a streamlined single-piece tub design for superior product visibility that is attractive to your customers from any direction. The RCCG comes with three riser options that allow for additional presentation possibilities.

## Features & Benefits

- Energy-efficient copper tube and aluminum fin coils .
- Single row of energy-efficient T8 canopy lights per side for additional product accent lighting.
- Seamless insulated fiberglass body provides a pleasing streamline look.
- Curved Plexiglas® perimeter enhances product presentation.
- Removable fan assembly allows access to coil and drain pan.
- Off-cycle defrost.

## **Options**

- ECM fan motors for additional energy savings.
- Up to two rows of energy-efficient T8 lighted shelves surround the center riser for increased product presentation.
- 2" additional riser heights.
- 4" lower profile body design.
- Stainless steel bakery step and riser.