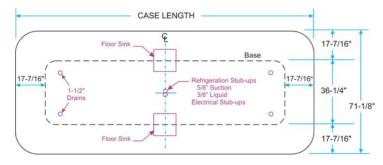

Specifications are subject to engineering changes without notice.

| Model                  | Case<br>Length | Description                                                        | Capacity in Cubic Feet* |
|------------------------|----------------|--------------------------------------------------------------------|-------------------------|
| RCCG<br>(Std. Riser)   | 8' • 12' • 16' | Curved Perimeter Plexiglas® with<br>Standard Riser, standard coils | 21.8 • 32.6 • 43.5      |
| RCCG<br>(Riser Opt. 1) | 8' • 12' • 16' | Curved Perimeter Plexiglas® with Riser Option 1, standard coils    | 35.1 • 52.6 • 70.1      |
| RCCG<br>(Riser Opt. 2) | 8' • 12' • 16' | Curved Perimeter Plexiglas® with Riser Option 2, standard coils    | 36.3 • 54.4 • 72.5      |

Riser Option 1 cubic capacity is based on one row of 12" shelving surrounding the center riser. Riser Option 2 cubic capacity is based on two rows of 12" shelving surrounding the center riser.