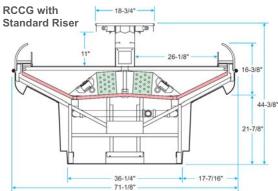

Specifications are subject to engineering changes without notice.

| Model                  | Case<br>Length | Description                                                        | Capacity in Cubic Feet* |
|------------------------|----------------|--------------------------------------------------------------------|-------------------------|
| RCCG<br>(Std. Riser)   | 8' • 12' • 16' | Curved Perimeter Plexiglas® with<br>Standard Riser, standard coils | 21.8 • 32.6 • 43.5      |
| RCCG<br>(Riser Opt. 1) | 8' • 12' • 16' | Curved Perimeter Plexiglas® with Riser Option 1, standard coils    | 35.1 • 52.6 • 70.1      |
| RCCG<br>(Riser Opt. 2) | 8' • 12' • 16' | Curved Perimeter Plexiglas® with Riser Option 2, standard coils    | 36.3 • 54.4 • 72.5      |

Riser Option 1 cubic capacity is based on one row of 12" shelving surrounding the center riser. Riser Option 2 cubic capacity is based on two rows of 12" shelving surrounding the center riser.